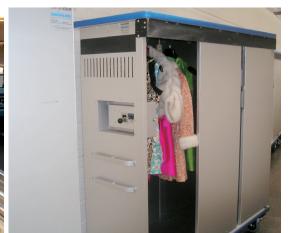

Spring-loaded trolley in a library

Costume cabinet trolley for opera, theatre & film with sliding doors

Boxes and pallets

in high bay warehouse

Cupboard trolley transport by truck

Order-picking trolley on a floor conveyor