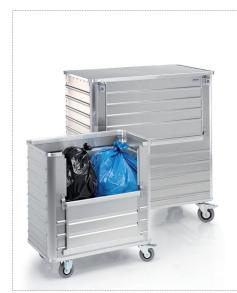

## **TAILOR-MADE LOGISTICS SOLUTIONS:**

Spring-loaded trolleys in consignment store

Waste collection trolley