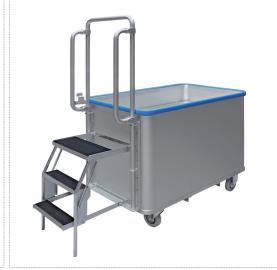

## GMUHLING

## **Logistics solutions** for your individual needs





Logistics is associated with logic. Accordingly, work processes can be optimised with our products. And this allows you to save time and money.







Container trolley

Order-picking trolley

Hazardous goods packaging (ADR)

## **TAILOR-MADE LOGISTICS SOLUTIONS:**







Spring-loaded trolleys in consignment store



Waste collection trolley

## **LOGISTICS AND INTRALOGISTICS:**

Football team at training camp

Gmöhling offers you a wide range of logistics solutions. Be it optimal use of storage capacities, the transport of goods or simple work cycles, we have the solution that goes hand-in-hand with your requirements, tailor-made, individual, innovative and time-saving in all cases.







Spring-loaded trolley in a library



Costume cabinet trolley for opera, theatre & film with sliding doors



Boxes and pallets

in high bay warehouse



Cupboard trolley transport by truck



Order-picking trolley on a floor conveyor

We get you