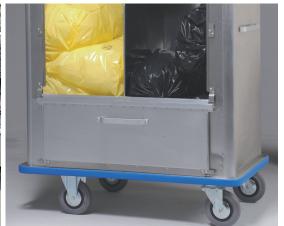

## **TAILOR-MADE LOGISTICS SOLUTIONS:**

Spring-loaded trolleys in consignment store

Waste collection trolley