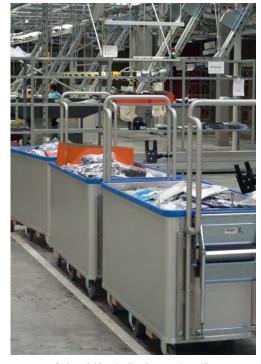

Trolley for waste collection

Order-picking-trolley in an automatic floor conveyor

Spring-loaded base trolley with 2 compartments

Boxes and pallets in high-bay-warehouse