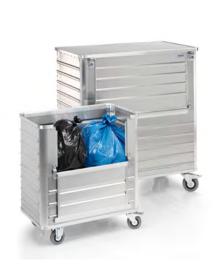

Trolley for waste collection

Order-picking-trolley in an automatic floor conveyor

Spring-loaded base trolley with 2 compartments

Boxes and pallets in high-bay-warehouse