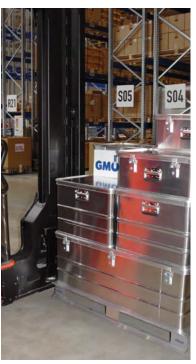

Trolley for waste collection

Order-picking-trolley in an automatic floor conveyor

Spring-loaded base trolley with 2 compartments

Boxes and pallets in high-bay-warehouse