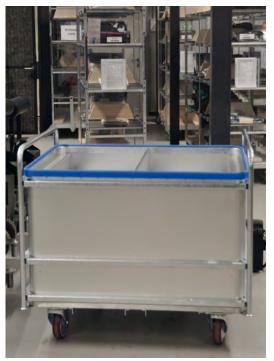

Trolley for waste collection

Order-picking-trolley in an automatic floor conveyor

Spring-loaded base trolley with 2 compartments

Boxes and pallets in high-bay-warehouse