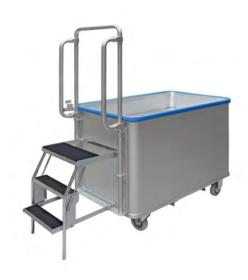

## Tailor-made solutions

Cupboard trolley for costumes

Spring-loaded base trolley in consignment store

Spring-loaded base trolley for books distribution-center

Trolley for returns processing

Gmöhling offers you a wide range of logistics solutions. Be it optimal use of storage capacities, the transport of goods or simple work cycles, we have the solution that goes handin-hand with your requirements, tailor-made, individual, innovative and time-saving in all cases.