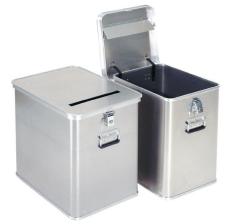

## Secure data management and disposal

After shredding of files

Collection container with spring mounted flap

Data secure container as an advertising media

GMÖHLING offers a wide range of containers to meet your needs for safe data disposal.