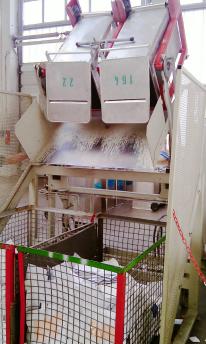

## Secure data disposal

Secret datas are disposed safely

Container with comb lift frame and insertion unit for files

Discharging of containers with a comb lift

Perfect for the transport on trucks

Automatic emptying