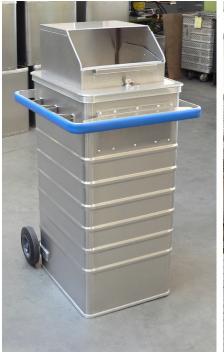

## Special solutions for special exigences!

Data Collection

Model D 1009 /80 - 120 Itr.

Model D 3009 / 415 - 656 ltr.

Model D 1009 / 240 ltr. + Ergo

## Secure data management and disposal

After shredding of files

Collection container with spring mounted flap

Data secure container as an advertising media

GMÖHLING offers a wide range of containers to meet your needs for safe data disposal.