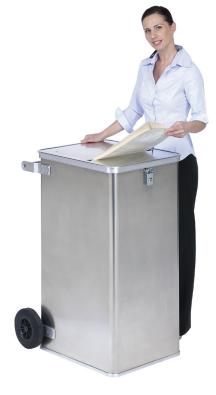

## Secure data disposal

Secret datas are disposed safely

Container with comb lift frame and insertion unit for files

Discharging of containers with a comb lift

Perfect for the transport on trucks

Automatic emptying