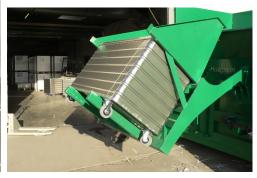

## Secure data disposal

Secret datas are disposed safely

Container with comb lift frame and insertion unit for files

Discharging of containers with a comb lift

Perfect for the transport on trucks

Automatic emptying