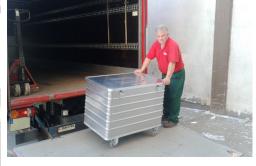

## Secure data disposal

Secret datas are disposed safely

Container with comb lift frame and insertion unit for files

Discharging of containers with a comb lift

Perfect for the transport on trucks

Automatic emptying