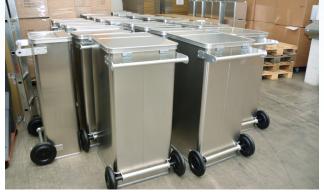

## Special solutions for special exigences!

Data Collection

Model D 1009 /80 - 120 Itr.

Model D 3009 / 415 - 656 ltr.

Model D 1009 / 240 ltr. + Ergo

**Operational containers** 

Consistently high quality materials and first- class processing make GMÖHLING disposal containers extremly robust and shock- resistant and therefore ensure longevity of our products.