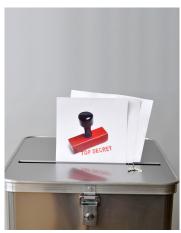

## Secure data disposal

Secret datas are disposed safely

Container with comb lift frame and insertion unit for files

Discharging of containers with a comb lift

Perfect for the transport on trucks

Automatic emptying