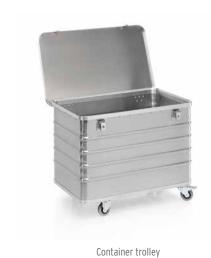

## Transport & Logistics Equipment

made of aluminium

Spring-loaded base trolley

Cupboard trolley