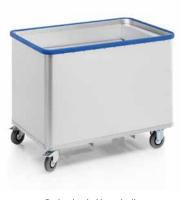

## Transport & Logistics Equipment

made of aluminium

Spring-loaded base trolley

Cupboard trolley

### Tailor-made solutions

Shelf trolley

Cupboard trolley with trays and drawers

Aluminium containter in a hood construction

Transport case with partition walls and shelf

Gmöhling has over 75 years of expertise in manufacturing aluminium containers made in Germany. Already in 1948 Gmöhling has designed the worldwide first foldable aluminium box for the Berlin Airlift. Our product range extends from standard boxes and trolleys, to tailor-made aluminium transport and logistics solutions.