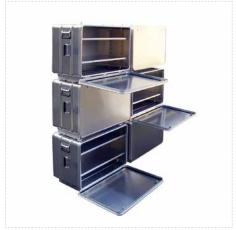

### Tailor-made solutions

Shelf trolley

Cupboard trolley with trays and drawers

Aluminium containter in a hood construction

Transport case with partition walls and shelf

Gmöhling has over 75 years of expertise in manufacturing aluminium containers made in Germany. Already in 1948 Gmöhling has designed the worldwide first foldable aluminium box for the Berlin Airlift. Our product range extends from standard boxes and trolleys, to tailor-made aluminium transport and logistics solutions.

Foldable stacking container, type C

System boxes for medical equipment