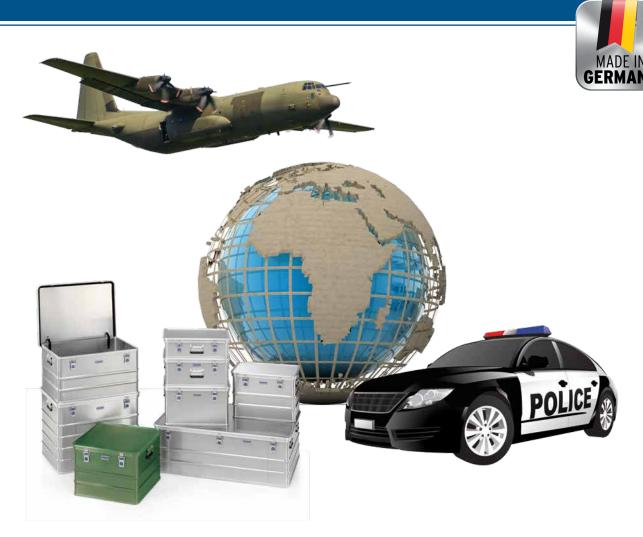

## Transport & Logistics Equipment

made of aluminium

Spring-loaded base trolley

Cupboard trolley

### Tailor-made solutions

Shelf trolley

Cupboard trolley with trays and drawers

Aluminium containter in a hood construction

Transport case with partition walls and shelf

Gmöhling has over 75 years of expertise in manufacturing aluminium containers made in Germany. Already in 1948 Gmöhling has designed the worldwide first foldable aluminium box for the Berlin Airlift. Our product range extends from standard boxes and trolleys, to tailor-made aluminium transport and logistics solutions.