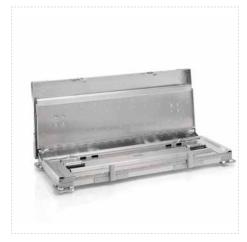

### Tailor-made solutions

Shelf trolley

Cupboard trolley with trays and drawers

Aluminium containter in a hood construction

Transport case with partition walls and shelf

Gmöhling has over 75 years of expertise in manufacturing aluminium containers made in Germany. Already in 1948 Gmöhling has designed the worldwide first foldable aluminium box for the Berlin Airlift. Our product range extends from standard boxes and trolleys, to tailor-made aluminium transport and logistics solutions.