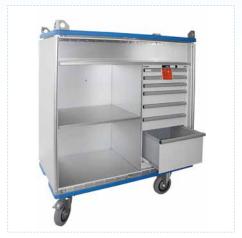

### Tailor-made solutions

Shelf trolley

Cupboard trolley with trays and drawers

Aluminium containter in a hood construction

Transport case with partition walls and shelf

Gmöhling has over 75 years of expertise in manufacturing aluminium containers made in Germany. Already in 1948 Gmöhling has designed the worldwide first foldable aluminium box for the Berlin Airlift. Our product range extends from standard boxes and trolleys, to tailor-made aluminium transport and logistics solutions.