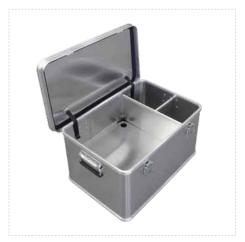

### Tailor-made solutions

Shelf trolley

Cupboard trolley with trays and drawers

Aluminium containter in a hood construction

Transport case with partition walls and shelf

Gmöhling has over 75 years of expertise in manufacturing aluminium containers made in Germany. Already in 1948 Gmöhling has designed the worldwide first foldable aluminium box for the Berlin Airlift. Our product range extends from standard boxes and trolleys, to tailor-made aluminium transport and logistics solutions.