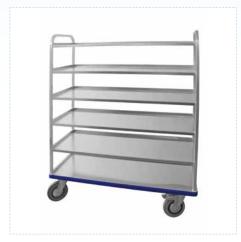

### Tailor-made solutions

Shelf trolley

Cupboard trolley with trays and drawers

Aluminium containter in a hood construction

Transport case with partition walls and shelf

Gmöhling has over 75 years of expertise in manufacturing aluminium containers made in Germany. Already in 1948 Gmöhling has designed the worldwide first foldable aluminium box for the Berlin Airlift. Our product range extends from standard boxes and trolleys, to tailor-made aluminium transport and logistics solutions.