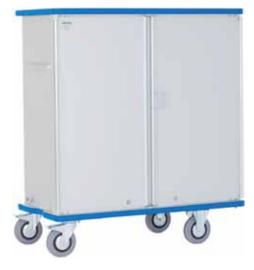

## **Aluminium Transport Container**

Transport of clean linen for stations with 20 - 30 beds

Use of spring loaded base trolley and baskets in the laundry

Disposal of contaminated waste

Aluminium cupboard trolley for ISOcompliant modular baskets

Individual solution with fold-down shelves and retention bar - for clean and dirty linen

Powder-coated version of a Gmoehling cupboard trolley. Ideally suited for use in sterile areas. We can offer a wide range of colours