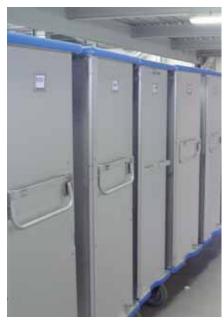

## **Aluminium Transport Container**

Transport of clean linen for stations with 20 - 30 beds

Use of spring loaded base trolley and baskets in the laundry

Disposal of contaminated waste

Aluminium cupboard trolley for ISOcompliant modular baskets

Gmoehling transport containers offer a wide range of hospital and laundry solutions, proven by clinical usage worldwide.

In close cooperation with the customer we offer individual product solutions which are adapted and produced according to the personal needs.