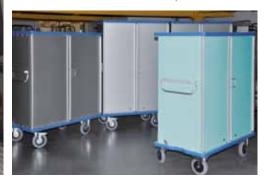

Individual solution with fold-down shelves and retention bar - for clean and dirty linen

Powder-coated version of a Gmoehling cupboard trolley. Ideally suited for use in sterile areas. We can offer a wide range of colours