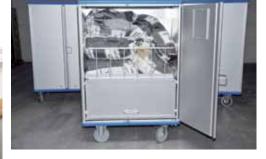

## **Aluminium Transport Container**

Transport of clean linen for stations with 20 - 30 beds

Use of spring loaded base trolley and baskets in the laundry

Disposal of contaminated waste

Aluminium cupboard trolley for ISOcompliant modular baskets

Individual solution with fold-down shelves and retention bar - for clean and dirty linen

Powder-coated version of a Gmoehling cupboard trolley. Ideally suited for use in sterile areas. We can offer a wide range of colours