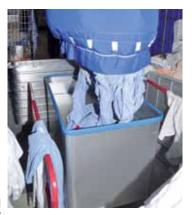

## **Aluminium Transport Container**

Transport of clean linen for stations with 20 - 30 beds

Use of spring loaded base trolley and baskets in the laundry

Disposal of contaminated waste

Aluminium cupboard trolley for ISOcompliant modular baskets

## We help you to optimize your logistics!

Spring loaded base trolley for ergonomic and efficient work

Supplied for transport, to optimize your business Transport by truck. Other possibilities are the

transport by towing in train and using AGVs