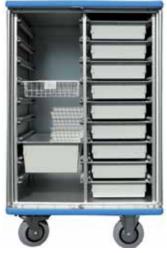

## **Aluminium Transport Container**

Transport of clean linen for stations with 20 - 30 beds

Use of spring loaded base trolley and baskets in the laundry

Disposal of contaminated waste

Aluminium cupboard trolley for ISOcompliant modular baskets

Individual solution with fold-down shelves and retention bar - for clean and dirty linen

Powder-coated version of a Gmoehling cupboard trolley. Ideally suited for use in sterile areas. We can offer a wide range of colours