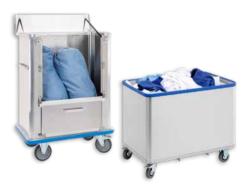

#### **LAUNDRIES**

#### **SOLUTIONS FOR MODERN LAUNDRIES - ERGONOMICS MEETS EFFICIENCY**

Our aluminium spring-loaded base trolleys make ergonomic working possible thanks to a constant loading and unloading height - no unnecessary bending, which is easy on the back and saves time.

The GMÖHLING cupboard trolleys make organising laundry more efficient and are easy to manoeuvre even when fully loaded. Our transport crates ensure safe storage. GMÖHLING - your partner for smart laundry logistics.