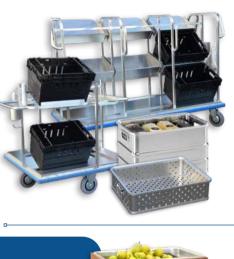

LOGISTICS AND INTRALOGISTICS

#### FOCUS ON WORKFLOWS -FASTER, LEANER, MORE ECONOMICAL

We increase the efficiency of your processes with customised solutions for storage and transport. Whether in storage rooms or high-bay rackings - we maximise your capacities and ensure smooth processes.

#### **OUR SOLUTIONS OFFER MANY ADVANTAGES:**

- MAXIMUM CAPACITY:
- Perfect use of space thanks to customised solutions
- MORE EFFICIENCY:

Optimised transport for trucks, rail-guided trolleys & as well as fitted for AGVs

- SAVE COSTS:
- Intelligent solutions reduce time & resource expenditure
- ROBUST & SAFE:

Durable products made from high-quality, fire-resistant materials

**GMÖHLING - LOGIC FOR YOUR LOGISTICS!** 