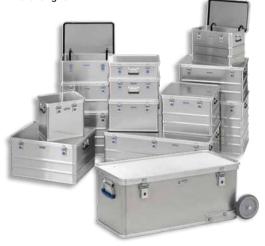

#### **PACKAGING AND MORE**

#### SUSTAINABLE REUSABLE **PACKAGING- ROBUST SOLUTIONS** FOR SAFE TRANSPORTATION

Our high-quality packaging - from transport containers, roll boxes, boxes for hazardous goods and lithium-ion batteries to foldable crates - protects your transported goods and the environment. Ergonomic, stackable and particularly robust.

Invest in sustainable solutions and save money in the long run!

#### **ADVANTAGES:**

- HIGH LOAD CAPACITY AND DURABILITY: Reliability even under extreme conditions
- PROTECTION AGAINST WATER AND SHOCKS: Reliable protection against moisture and shocks
- DURABLE AND RECYCLABLE: Reusable - for less waste and lower costs
- ENERGY-EFFICIENT AND SUSTAINABLE: Conserving resources for a better future