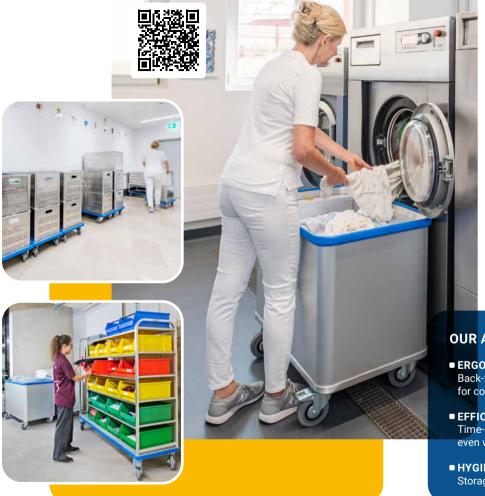

#### **LAUNDRIES**

#### **SOLUTIONS FOR MODERN LAUNDRIES - ERGONOMICS MEETS EFFICIENCY**

Our aluminium spring-loaded base trolleys make ergonomic working possible thanks to a constant loading and unloading height - no unnecessary bending, which is easy on the back and saves time.

The GMÖHLING cupboard trolleys make organising laundry more efficient and are easy to manoeuvre even when fully loaded. Our transport crates ensure safe storage. GMÖHLING - your partner for smart laundry logistics.

#### ■ ERGONOMIC:

Back-friendly loading and unloading height for comfortable working

#### • EFFICIENT:

Time-saving and effortless manoeuvrability, even when fully loaded

#### • HYGIENIC:

Storage of sterile packaged goods