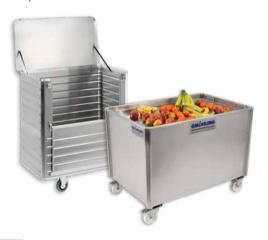

#### STAINLESS STEEL AND ALUMINUM TRANSPORT SOLUTIONS - HYGIENIC, **MULTIFUNCTIONAL, ROBUST**

We manufacture durable stainless steel springloaded base trolleys, multifunctional aluminum crates and boxes as well as custom-made special designs. Ideal for the hygienic transportation and storage of meat, fish, fruit, vegetables and other foods. Our products are robust and ergonomically designed. They are also easy to clean and perfectly tailored to your individual requirements.