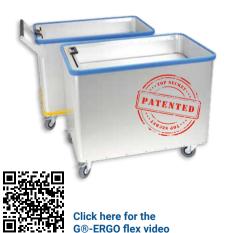

#### **LAUNDRIES**

#### **SOLUTIONS FOR MODERN LAUNDRIES - ERGONOMICS MEETS EFFICIENCY**

Our aluminium spring-loaded base trolleys make ergonomic working possible thanks to a constant loading and unloading height - no unnecessary bending, which is easy on the back and saves time.

The GMÖHLING cupboard trolleys make organising laundry more efficient and are easy to manoeuvre even when fully loaded. Our transport crates ensure safe storage. GMÖHLING - your partner for smart laundry logistics.