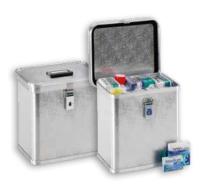

## SECURE DISPOSAL - COMPLIANT, RELIABLE, CLEAN

Protect sensitive data reliably! With our GMÖHLING disposal containers, we guarantee secure collection and compliant transport for the destruction of sensitive data - in accordance with BDSG and GDPR, up to and including security level 3.

COUNT ON THE HIGHEST SECURITY!