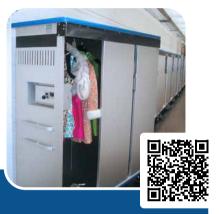

#### **LAUNDRIES**

#### **SOLUTIONS FOR MODERN LAUNDRIES - ERGONOMICS MEETS EFFICIENCY**

Our aluminium spring-loaded base trolleys make ergonomic working possible thanks to a constant loading and unloading height - no unnecessary bending, which is easy on the back and saves time.

The GMÖHLING cupboard trolleys make organising laundry more efficient and are easy to manoeuvre even when fully loaded. Our transport crates ensure safe storage. GMÖHLING - your partner for smart laundry logistics.