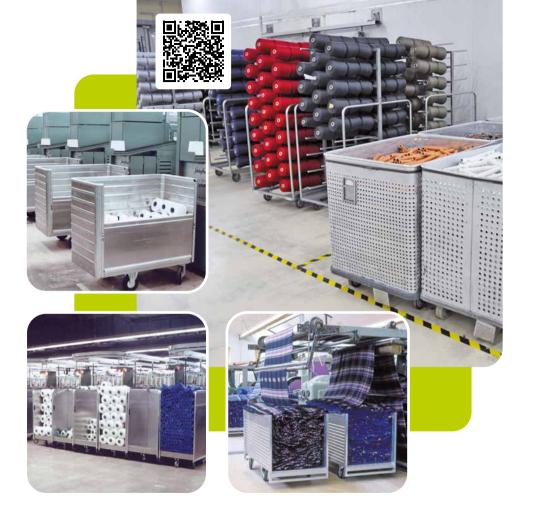

#### **TEXTILE INDUSTRY**

## CUSTOMISED SOLUTIONS - FOR THE TEXTILE INDUSTRY

Our GMÖHLING transport trolleys and containers have been in use in the textile industry worldwide for decades. We offer customised solutions for your specific requirements - from bobbin trolleys to individual transport trolleys.

Our story of success began in the 1960s with bobbin trolleys, tube boxes and cloth collecting trolleys, which made us number 1 on the market. Today, we are continuously developing our products in order to always offer innovative solutions.

## DISCOVER OUR WIDE RANGE OF PRODUCTS:

- Cloth collecting trolleys
- Flyer bobbin trolley
- Bobbin doffer trolley
- Rotation trolley
- Tube boxes for ring spinning machines
- Customised transport solutions... also in a shock-absorbing version.

You can rely on GMÖHLING - quality that has stood the test of time!

14 (15)