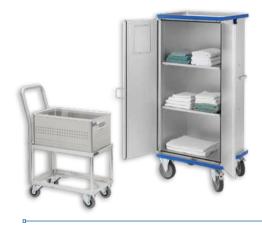

#### **HEALTHCARE**

## HEALTHCARE HYGIENIC & ERGONOMIC LOGISTICS SOLUTIONS

We offer customised products that meet the highest ergonomic and hygiene standards. Our solutions are ideal for logistics in retirement homes, hospitals, laundries, the pharmaceutical industry and medical practices.

- OPTIMISED LOGISTICS IN CARE:

  Efficient transport of utensils for patient care
- OPTIMISATION OF WORK PROCESSES: Reduction of workload, time and costs
- WIDE RANGE OF PRODUCTS:
   Transport trolleys, spring-loaded base trolleys, cupboard trolleys and solutions for AGV systems (automated guided vehicle-systems) in standard and customised sizes