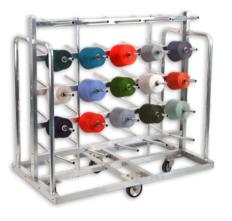

## CUSTOMISED SOLUTIONS - FOR THE TEXTILE INDUSTRY

Our GMÖHLING transport trolleys and containers have been in use in the textile industry worldwide for decades. We offer customised solutions for your specific requirements - from bobbin trolleys to individual transport trolleys.

## DISCOVER OUR WIDE RANGE OF PRODUCTS:

- Cloth collecting trolleys
- Flyer bobbin trolley
- Bobbin doffer trolley
- Rotation trolley
- Tube boxes for ring spinning machines
- Customised transport solutions... also in a shock-absorbing version.