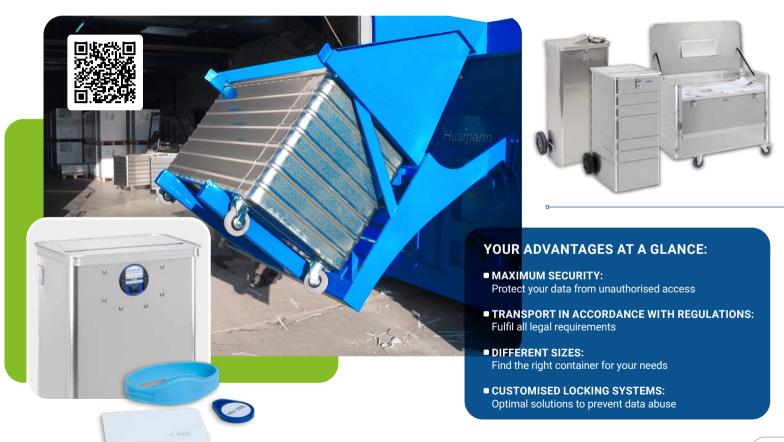

## SECURE DISPOSAL - COMPLIANT, RELIABLE, CLEAN

Protect sensitive data reliably! With our GMÖHLING disposal containers, we guarantee secure collection and compliant transport for the destruction of sensitive data - in accordance with BDSG and GDPR, up to and including security level 3.

COUNT ON THE HIGHEST SECURITY!