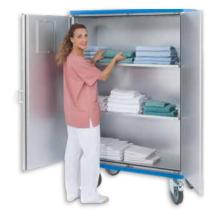

#### **LAUNDRIES**

#### **SOLUTIONS FOR MODERN LAUNDRIES - ERGONOMICS MEETS EFFICIENCY**

Our aluminium spring-loaded base trolleys make ergonomic working possible thanks to a constant loading and unloading height - no unnecessary bending, which is easy on the back and saves time.

The GMÖHLING cupboard trolleys make organising laundry more efficient and are easy to manoeuvre even when fully loaded. Our transport crates ensure safe storage. GMÖHLING - your partner for smart laundry logistics.