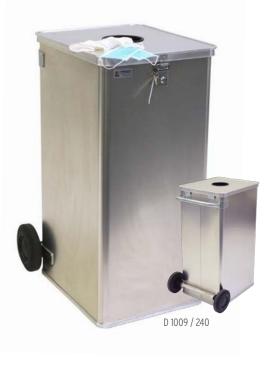

#### 240 l version:

- Ergonomic galvanised steel handle
- Steel axle with 2 wheels, 200 mm wheel, non-marking solid rubber wheels

#### **INDUSTRIES:**

Healthcare • Social institutions • Office • Retail • E-Commerce

| Model number | Dimensions in mm (LxWxH) |                   | Volumen        | Weight in kg | Ø Insertion opening | Load capacity   | Order-No.  |
|--------------|--------------------------|-------------------|----------------|--------------|---------------------|-----------------|------------|
|              | inside (approx.)         | outside (approx.) | in I (approx.) | (approx.)    | (approx.)           | in kg (approx.) | 01001 110. |
| D 1009 / 80  | 400 x 350 x 575          | 435 x 385 x 650   | 80             | 6,5          | 135 mm              | 50              | 220100916  |
| D 1009 / 240 | 450 x 550 x 990          | 575 x 690 x 1010  | 240            | 15           | 135 mm              | 100             | 220100919  |