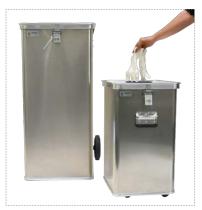

## **G®-DROP Disposal Container**

for an easy and hygienic removing of disposable gloves and protective material

#### **ADVANTAGES:**

- Less spread of germs and viruses, as there's no air pressure from e.g. a falling lid
- Hygienic, smooth surface for a quick disinfection
- Contactless insertion for maximum security
- Suitable for tearproof standard plastic bags (75 $\mu\text{+})$
- Flexible, can also be used for other purposes, e.g. for collecting disposable bottles
- Interchangeable lid, can also be used for data disposal with another lid
- $\boldsymbol{\cdot}$  Equipped with wheels and handles for an easy and ergonomic handling
- Timeless Design in aluminium
- Made in Germany