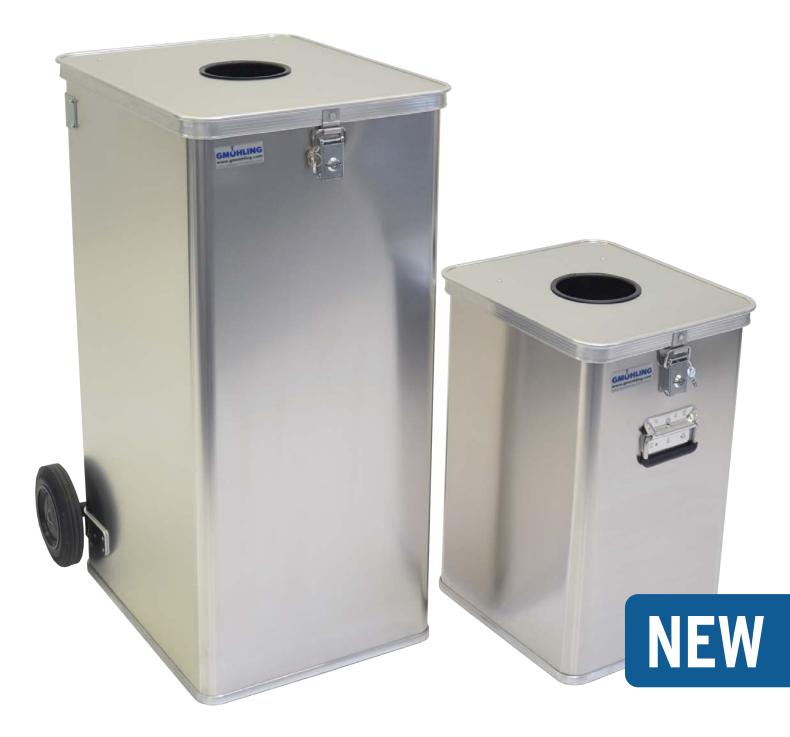

### **G®-DROP** Disposal Container - with circular opening

## **G®-DROP Disposal Container**

for an easy and hygienic removing of disposable gloves and protective material

#### **ADVANTAGES:**

- Less spread of germs and viruses, as there's no air pressure from e.g. a falling lid
- Hygienic, smooth surface for a quick disinfection
- Contactless insertion for maximum security
- Suitable for tearproof standard plastic bags (75 $\mu\text{+})$
- Flexible, can also be used for other purposes, e.g. for collecting disposable bottles
- Interchangeable lid, can also be used for data disposal with another lid
- $\boldsymbol{\cdot}$  Equipped with wheels and handles for an easy and ergonomic handling
- Timeless Design in aluminium
- Made in Germany

#### **PRODUCT PROPERTIES:**

- Hinged lid with 2 straps
- Circular opening hole Ø approx. 135 mm
- Toggle fastener with cylinder lock and 2 keys

#### 80 l version:

- 1 spring-drop handle on 2 sides
- Fits well under desks
- 4 swivel castors, 50 mm diameter wheel, non-marking polyurethane wheels and plain bearings

#### 240 l version:

- Ergonomic galvanised steel handle
- Steel axle with 2 wheels, 200 mm wheel, non-marking solid rubber wheels