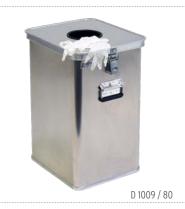

#### 80 l version:

- 1 spring-drop handle on 2 sides
- Fits well under desks
- 4 swivel castors, 50 mm diameter wheel, non-marking polyurethane wheels and plain bearings

#### **INDUSTRIES:**

Healthcare • Social institutions • Office • Retail • E-Commerce

| Model number | Dimensions in mm (LxWxH) |                   | Volumen        | Weight in kg | Ø Insertion opening | Load capacity   | Order-No.  |
|--------------|--------------------------|-------------------|----------------|--------------|---------------------|-----------------|------------|
|              | inside (approx.)         | outside (approx.) | in I (approx.) | (approx.)    | (approx.)           | in kg (approx.) | 01001 110. |
| D 1009 / 80  | 400 x 350 x 575          | 435 x 385 x 650   | 80             | 6,5          | 135 mm              | 50              | 220100916  |
| D 1009 / 240 | 450 x 550 x 990          | 575 x 690 x 1010  | 240            | 15           | 135 mm              | 100             | 220100919  |