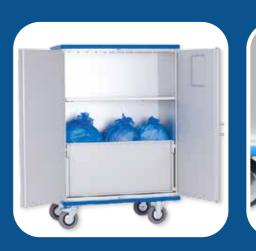

### LAUNDRY FACILITIES

# ERGONOMICS & TIME-SAVING FOR LAUNDRY LOGISTICS

Ergonomics and efficiency are key in modern laundry logistics. Our spring-base trolleys made of anodised aluminium facilitate workflows by providing ergonomic loading and unloading heights and also help prevent back pain. The Gmöhling cupboard trolleys allow for clear sorting of laundry and are easy to manoeuvre even when fully loaded. In addition, robust boxes ensure safe transport of sterile linen.

You can rely on our high-quality products for convenient and efficient laundry logistics. We are your partner for ergonomic and time-saving solutions.

**Options:** folding shelves, towing system, chassis for all automated guided vehicles (AGV), central brake, directional brake, embossing