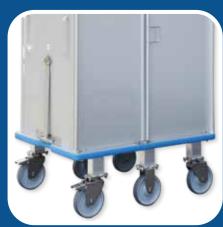

Our trolleys are designed to cover a complete work cycle. By using our product, you can reduce unnecessary work steps and therefore save time and money. We offer a wide range of solutions from transport, spring-base and cupboard trolleys in standard or custom sizes to a train of trolleys and AGV (automated guided vehicle). Our trolleys and containers can also be easily used in automated washing systems.

# ERGONOMICS & TIME-SAVING FOR LAUNDRY LOGISTICS

Ergonomics and efficiency are key in modern laundry logistics. Our spring-base trolleys made of anodised aluminium facilitate workflows by providing ergonomic loading and unloading heights and also help prevent back pain. The Gmöhling cupboard trolleys allow for clear sorting of laundry and are easy to manoeuvre even when fully loaded. In addition, robust boxes ensure safe transport of sterile linen.