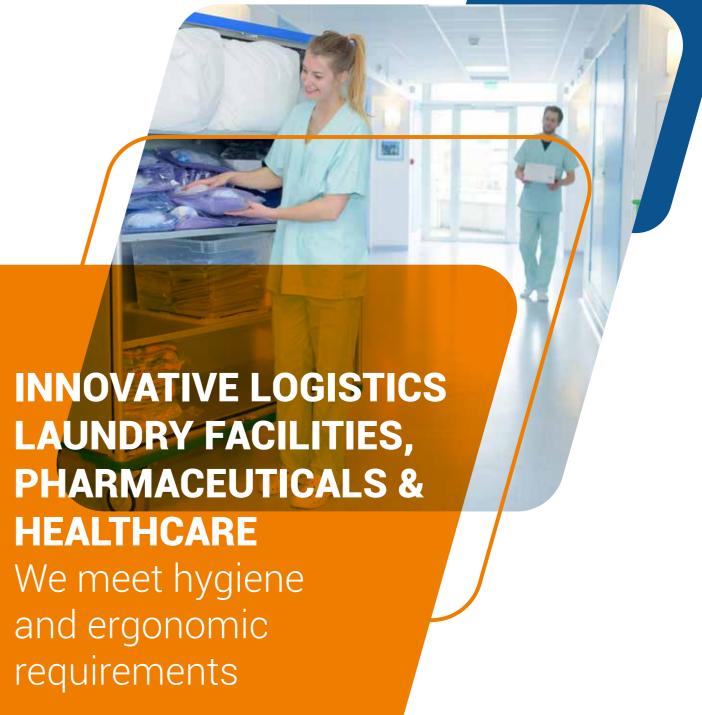

### **HEALTHCARE**

# HYGIENE & ERGONOMIC SOLUTIONS FOR THE HEALTHCARE SECTOR

We specialise in products that meet the highest ergonomic and hygiene standards. Our solutions are ideal for the logistics of nursing homes and hospitals, the kitchen and laundry sector, the pharmaceutical industry, healthcare sector and for the transport of all essential equipment required for patient care.

Our trolleys are designed to cover a complete work cycle. By using our product, you can reduce unnecessary work steps and therefore save time and money. We offer a wide range of solutions from transport, spring-base and cupboard trolleys in standard or custom sizes to a train of trolleys and AGV (automated guided vehicle). Our trolleys and containers can also be easily used in automated washing systems.

### LAUNDRY FACILITIES

# ERGONOMICS & TIME-SAVING FOR LAUNDRY LOGISTICS

Ergonomics and efficiency are key in modern laundry logistics. Our spring-base trolleys made of anodised aluminium facilitate workflows by providing ergonomic loading and unloading heights and also help prevent back pain. The Gmöhling cupboard trolleys allow for clear sorting of laundry and are easy to manoeuvre even when fully loaded. In addition, robust boxes ensure safe transport of sterile linen.