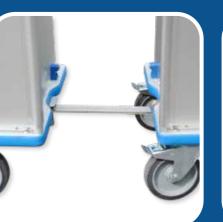

Our trolleys are designed to cover a complete work cycle. By using our product, you can reduce unnecessary work steps and therefore save time and money. We offer a wide range of solutions from transport, spring-base and cupboard trolleys in standard or custom sizes to a train of trolleys and AGV (automated guided vehicle). Our trolleys and containers can also be easily used in automated washing systems.

# ERGONOMICS & TIME-SAVING FOR LAUNDRY LOGISTICS

Ergonomics and efficiency are key in modern laundry logistics. Our spring-base trolleys made of anodised aluminium facilitate workflows by providing ergonomic loading and unloading heights and also help prevent back pain. The Gmöhling cupboard trolleys allow for clear sorting of laundry and are easy to manoeuvre even when fully loaded. In addition, robust boxes ensure safe transport of sterile linen.