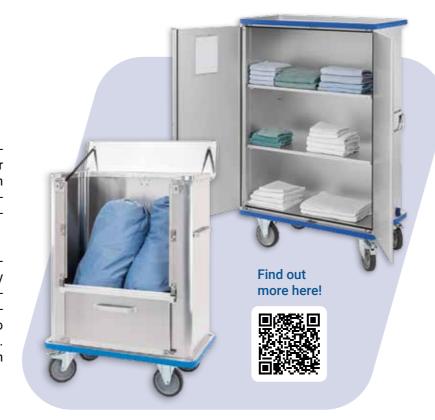

### **HEALTHCARE**

# HYGIENE & ERGONOMIC SOLUTIONS FOR THE HEALTHCARE SECTOR

We specialise in products that meet the highest ergonomic and hygiene standards. Our solutions are ideal for the logistics of nursing homes and hospitals, the kitchen and laundry sector, the pharmaceutical industry, healthcare sector and for the transport of all essential equipment required for patient care.

Our trolleys are designed to cover a complete work cycle. By using our product, you can reduce unnecessary work steps and therefore save time and money. We offer a wide range of solutions from transport, spring-base and cupboard trolleys in standard or custom sizes to a train of trolleys and AGV (automated guided vehicle). Our trolleys and containers can also be easily used in automated washing systems.