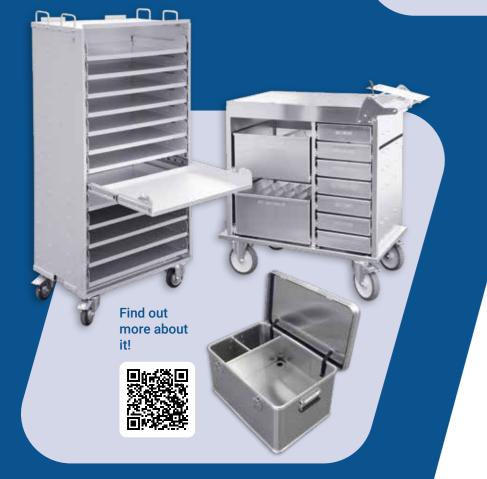

### SPECIAL SOLUTIONS

#### IT IS OUR CHALLENGE TO FIND INNOVATIVE APPROACHES FOR YOU

Every workflow has specific requirements for which standard solutions are often inadequate. Below you will find some of the successful projects that we have implemented thanks to our many years of experience.

Our customised solutions are meant to inspire. Designing your container according to your individual needs is our strength.

We are pleased to develop solutions for your specific requirements. Please feel free to contact us - we will find the right solutions for you.