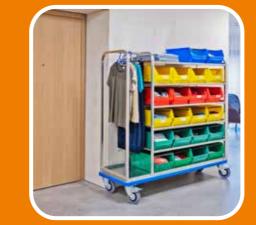

### **HEALTHCARE**

# HYGIENE & ERGONOMIC SOLUTIONS FOR THE HEALTHCARE SECTOR

We specialise in products that meet the highest ergonomic and hygiene standards. Our solutions are ideal for the logistics of nursing homes and hospitals, the kitchen and laundry sector, the pharmaceutical industry, healthcare sector and for the transport of all essential equipment required for patient care.

Our trolleys are designed to cover a complete work cycle. By using our product, you can reduce unnecessary work steps and therefore save time and money. We offer a wide range of solutions from transport, spring-base and cupboard trolleys in standard or custom sizes to a train of trolleys and AGV (automated guided vehicle). Our trolleys and containers can also be easily used in automated washing systems.