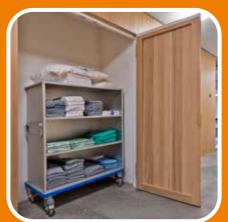

### LAUNDRY FACILITIES

# ERGONOMICS & TIME-SAVING FOR LAUNDRY LOGISTICS

Ergonomics and efficiency are key in modern laundry logistics. Our spring-base trolleys made of anodised aluminium facilitate workflows by providing ergonomic loading and unloading heights and also help prevent back pain. The Gmöhling cupboard trolleys allow for clear sorting of laundry and are easy to manoeuvre even when fully loaded. In addition, robust boxes ensure safe transport of sterile linen.

You can rely on our high-quality products for convenient and efficient laundry logistics. We are your partner for ergonomic and time-saving solutions.

**Options:** folding shelves, towing system, chassis for all automated guided vehicles (AGV), central brake, directional brake, embossing