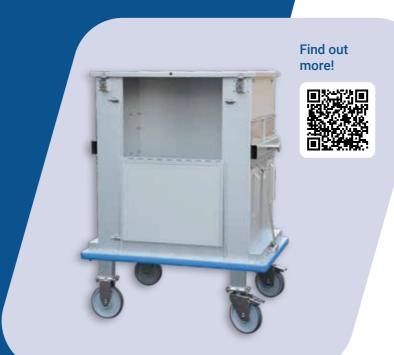

Our trolleys are designed to cover a complete work cycle. By using our product, you can reduce unnecessary work steps and therefore save time and money. We offer a wide range of solutions from transport, spring-base and cupboard trolleys in standard or custom sizes to a train of trolleys and AGV (automated guided vehicle). Our trolleys and containers can also be easily used in automated washing systems.

# ERGONOMICS & TIME-SAVING FOR LAUNDRY LOGISTICS

Ergonomics and efficiency are key in modern laundry logistics. Our spring-base trolleys made of anodised aluminium facilitate workflows by providing ergonomic loading and unloading heights and also help prevent back pain. The Gmöhling cupboard trolleys allow for clear sorting of laundry and are easy to manoeuvre even when fully loaded. In addition, robust boxes ensure safe transport of sterile linen.

You can rely on our high-quality products for convenient and efficient laundry logistics. We are your partner for ergonomic and time-saving solutions.

**Options:** folding shelves, towing system, chassis for all automated guided vehicles (AGV), central brake, directional brake, embossing