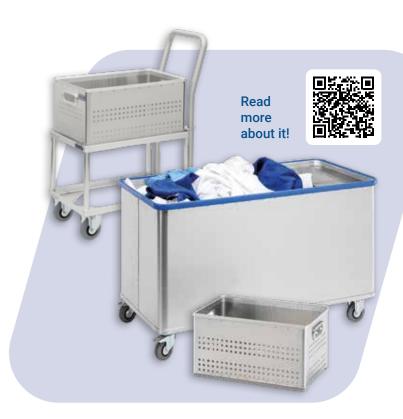

### LAUNDRY FACILITIES

# ERGONOMICS & TIME-SAVING FOR LAUNDRY LOGISTICS

Ergonomics and efficiency are key in modern laundry logistics. Our spring-base trolleys made of anodised aluminium facilitate workflows by providing ergonomic loading and unloading heights and also help prevent back pain. The Gmöhling cupboard trolleys allow for clear sorting of laundry and are easy to manoeuvre even when fully loaded. In addition, robust boxes ensure safe transport of sterile linen.

You can rely on our high-quality products for convenient and efficient laundry logistics. We are your partner for ergonomic and time-saving solutions.

**Options:** folding shelves, towing system, chassis for all automated guided vehicles (AGV), central brake, directional brake, embossing