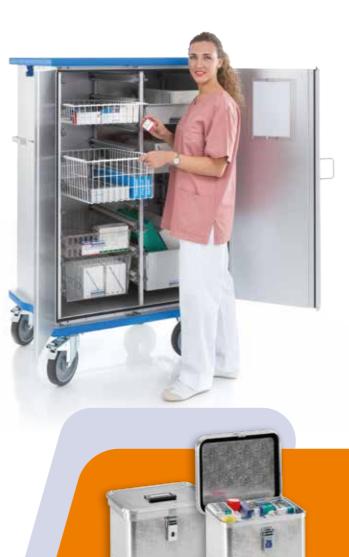

### **HEALTHCARE**

# HYGIENE & ERGONOMIC SOLUTIONS FOR THE HEALTHCARE SECTOR

We specialise in products that meet the highest ergonomic and hygiene standards. Our solutions are ideal for the logistics of nursing homes and hospitals, the kitchen and laundry sector, the pharmaceutical industry, healthcare sector and for the transport of all essential equipment required for patient care.

Our trolleys are designed to cover a complete work cycle. By using our product, you can reduce unnecessary work steps and therefore save time and money. We offer a wide range of solutions from transport, spring-base and cupboard trolleys in standard or custom sizes to a train of trolleys and AGV (automated guided vehicle). Our trolleys and containers can also be easily used in automated washing systems.